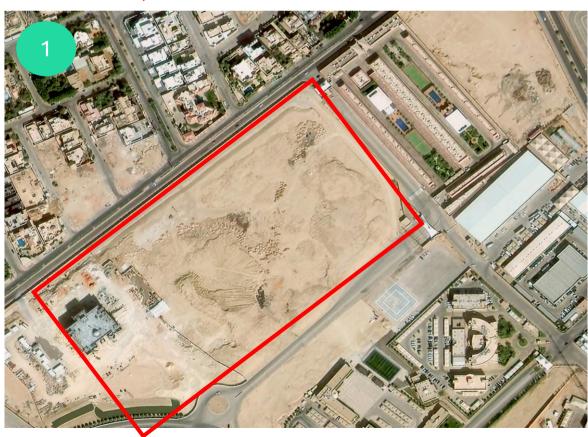

# Change Detection Analysis

 ${\tt Address: 6\,EU\,TONG\,SEN\,STREET\,\#08-04\,THE\,CENTRAL\,SOHO\,1\,SINGAPORE\,059817,}$ 

Phone: (65) 6238 5066

Address: 6 EU TONG SEN STREET #08-04 THE CENTRAL SOHO 1 SINGAPORE 059817, Phone: (65) 6238 5066

Monitor your project every month in three simple steps

- Define your project area
  - 2 Receive and follow regular updates
    - Analyse & Make decisions