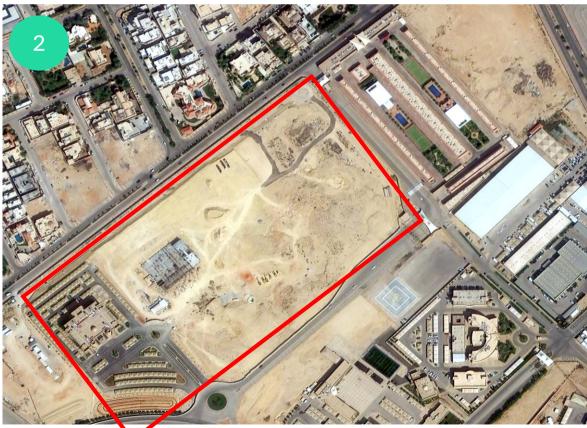

# Change Detection Analysis

 ${\tt Address: 6\,EU\,TONG\,SEN\,STREET\,\#08-04\,THE\,CENTRAL\,SOHO\,1\,SINGAPORE\,059817,}$ 

Phone: (65) 6238 5066

Address: 6 EU TONG SEN STREET #08-04 THE CENTRAL SOHO 1 SINGAPORE 059817, Phone: (65) 6238 5066

Monitor your project every month in three simple steps

- Define your project area
  - 2 Receive and follow regular updates
    - Analyse & Make decisions