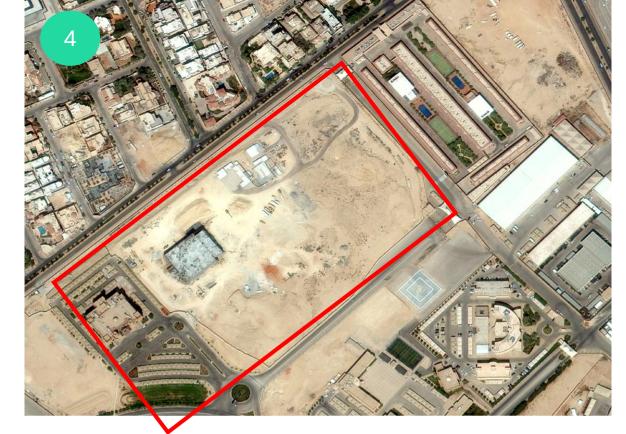

# Change Detection Analysis

 ${\tt Address: 6\,EU\,TONG\,SEN\,STREET\,\#08-04\,THE\,CENTRAL\,SOHO\,1\,SINGAPORE\,059817,}$ 

Phone: (65) 6238 5066

Address: 6 EU TONG SEN STREET #08-04 THE CENTRAL SOHO 1 SINGAPORE 059817, Phone: (65) 6238 5066

Monitor your project every month in three simple steps

- Define your project area
  - 2 Receive and follow regular updates
    - Analyse & Make decisions