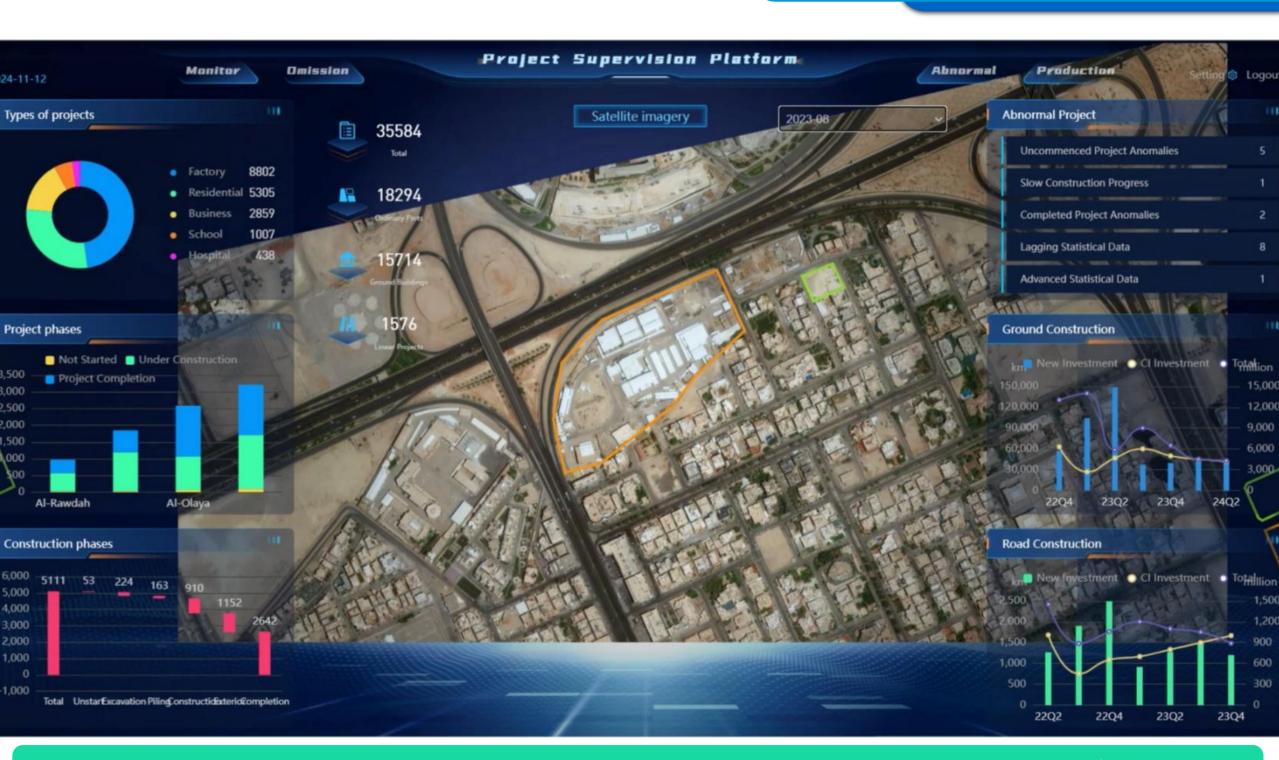

# Or Subscribe to Our Automatic System to Track Your Project

Address: 6 EU TONG SEN STREET #08-04 THE CENTRAL SOHO 1 SINGAPORE 059817,

Phone: (65) 6238 5066

Website: <a href="www.ecu-rs.com">www.ecu-rs.com</a>
E: <a href="support@ecu-rs.com">support@ecu-rs.com</a>