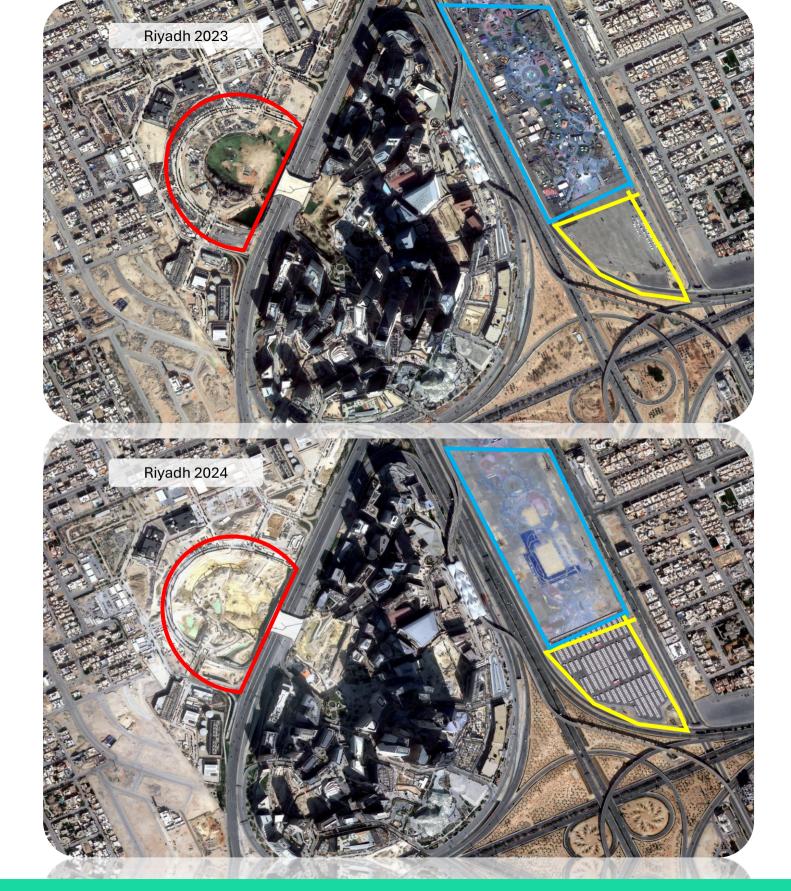

# Change Detection Analysis

 ${\tt Address: 6\,EU\,TONG\,SEN\,STREET\,\#08-04\,THE\,CENTRAL\,SOHO\,1\,SINGAPORE\,059817,}$ 

Phone: (65) 6238 5066

Address: 6 EU TONG SEN STREET #08-04 THE CENTRAL SOHO 1 SINGAPORE 059817, Phone: (65) 6238 5066