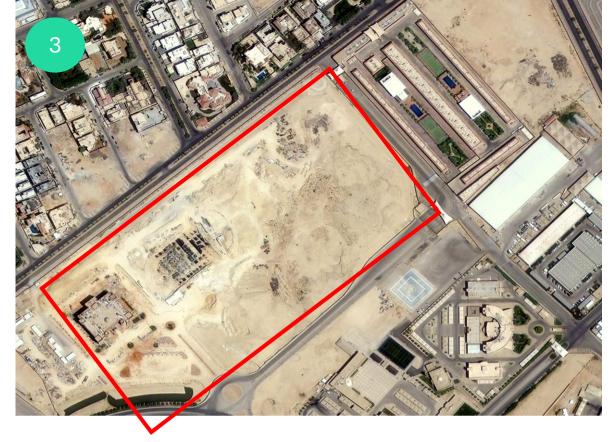

# Change Detection Analysis

 ${\tt Address: 6\,EU\,TONG\,SEN\,STREET\,\#08-04\,THE\,CENTRAL\,SOHO\,1\,SINGAPORE\,059817,}$ 

Phone: (65) 6238 5066

Address: 6 EU TONG SEN STREET #08-04 THE CENTRAL SOHO 1 SINGAPORE 059817, Phone: (65) 6238 5066

Monitor your project every month in three simple steps

- Define your project area
  - 2 Receive and follow regular updates
    - Analyse & Make decisions