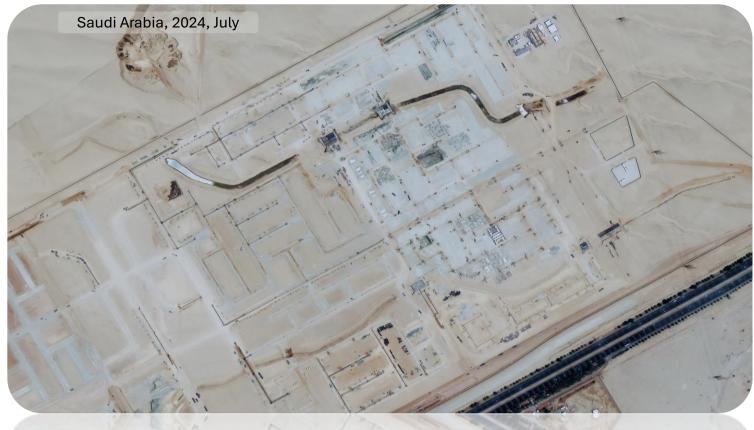

# Change Detection Analysis

 ${\tt Address: 6\,EU\,TONG\,SEN\,STREET\,\#08-04\,THE\,CENTRAL\,SOHO\,1\,SINGAPORE\,059817,}$ 

Phone: (65) 6238 5066

Address: 6 EU TONG SEN STREET #08-04 THE CENTRAL SOHO 1 SINGAPORE 059817, Phone: (65) 6238 5066

Monitor your project every month in three simple steps

- Define your project area
  - 2 Receive and follow regular updates
    - Analyse & Make decisions