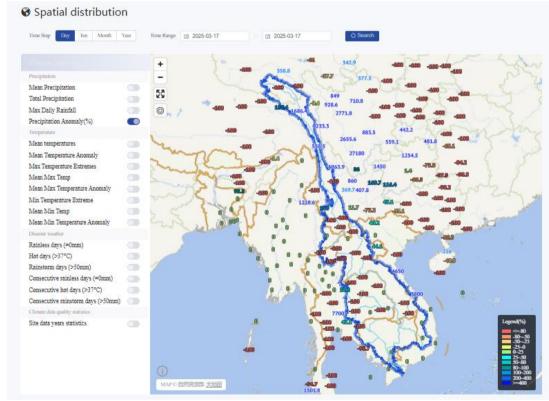

# Climate/Agriculture Indicators: Adapting to Climate with Technology

Relative Soil Humidity

SPEI Drought Monitoring (Standardized Precipitation Evapotranspiration Index)

Address: 6 EU TONG SEN STREET #08-04 THE CENTRAL SOHO 1 SINGAPORE 059817, Phone: (65) 6238 5066