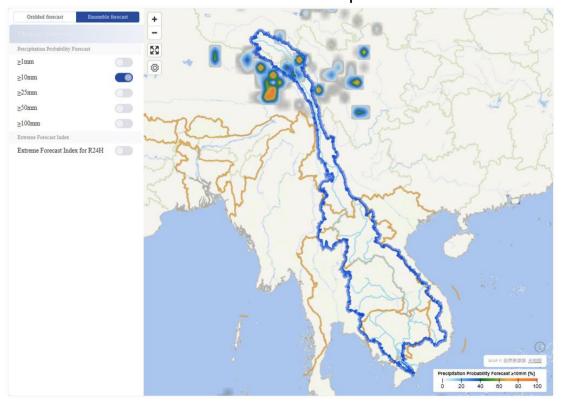

Interactive Weather Maps for AOIs.

Multi-source Data Integration from ground sensors & Fengyun satellites.

Prediction Models: 1-hour, 24-hour, 3-day forecasts.

Climate Indicators: Standardized Precipitation Evapotranspiration Index (SPEI), vegetation growth trends, soil moisture anomalies.

Flood Monitoring: Flood area analysis, return period prediction, runoff volume estimation.

Weather Station List & Time Series Analysis for climate trends.

**Key Features of the Platform** 