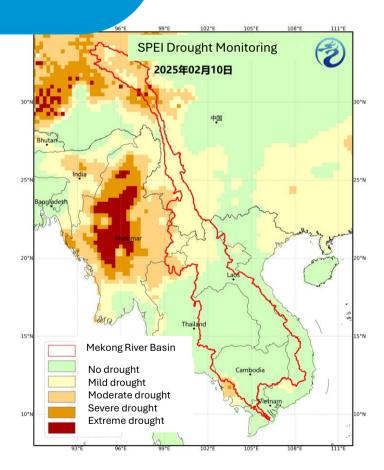

# Climate/Agriculture Indicators: Adapting to Climate with Technology

Relative Soil Humidity

SPEI Drought Monitoring (Standardized Precipitation Evapotranspiration Index)

Address: 6 EU TONG SEN STREET #08-04 THE CENTRAL SOHO 1 SINGAPORE 059817, Phone: (65) 6238 5066