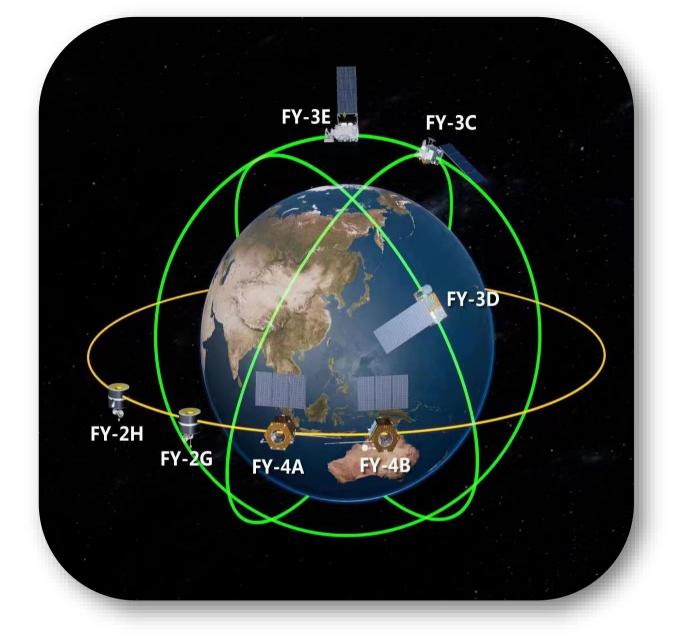

# Satellite Data Integration

FY-4B (Geostationary): Real-time weather tracking, severe weather event monitoring

FY-3D (Polar-Orbiting): Climate observation, ocean monitoring, space weather analysis.

FY-3E (Polar-Orbiting): Wind field measurement, solar irradiance monitoring