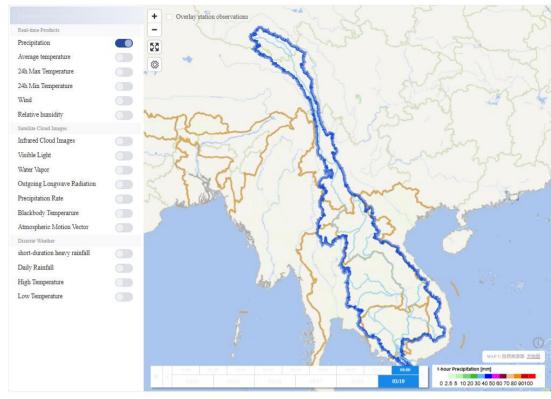

Interactive Weather Maps for AOIs.

Multi-source Data Integration from ground sensors & Fengyun satellites.

Prediction Models: 1-hour, 24-hour, 3-day forecasts.

Climate Indicators: Standardized Precipitation Evapotranspiration Index (SPEI), vegetation growth trends, soil moisture anomalies.

Flood Monitoring: Flood area analysis, return period prediction, runoff volume estimation.

Weather Station List & Time Series Analysis for climate trends.

**Key Features of the Platform** 