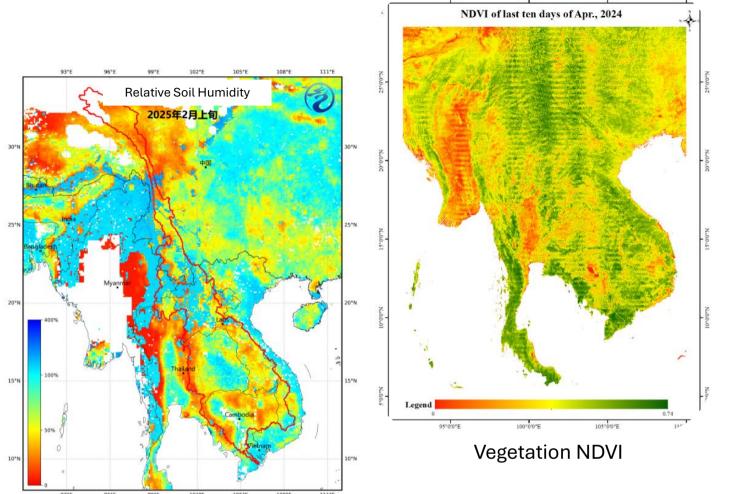

# Climate/Agriculture Indicators: Adapting to Climate with Technology

Relative Soil Humidity

SPEI Drought Monitoring (Standardized Precipitation Evapotranspiration Index)

Address: 6 EU TONG SEN STREET #08-04 THE CENTRAL SOHO 1 SINGAPORE 059817, Phone: (65) 6238 5066