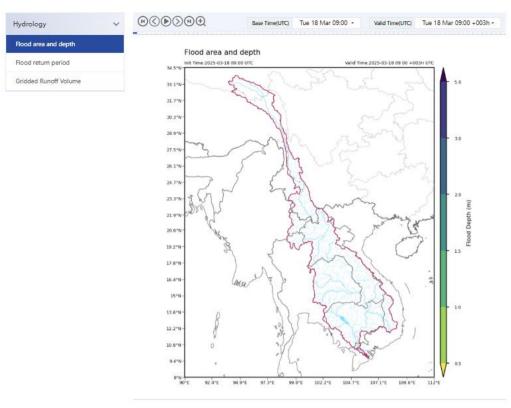

Flood Monitoring: Flood area analysis, return period prediction, runoff volume estimation.

Weather Station List & Time Series Analysis for climate trends.

**Key Features of the Platform** 

Forecasting Map

Flood Map

Climate Analysis